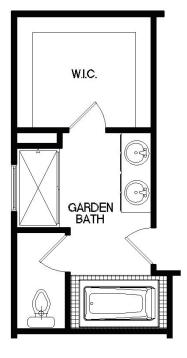

OBERER HOMES

# CAMDEN

#### RANCH | 3 BEDROOMS | 2 BATHS 2 CAR GARAGE | 1,813 SQUARE FEET



**Oberer Companies** 3445 Newmark Drive Miamisburg, Ohio 45342 Phone: 937.531.5505 Fax: 937.278.6334 obererhomes.com

© Oberer Residential Construction, Ltd., 02/2025



## **FLOOR PLAN**



### **OPTIONS**



OPTION GARDEN BATH



OPTION UTILITY LOCATION ON SLAB

### **ELEVATIONS**

#### ELEVATION A

#### ELEVATION B



#### ELEVATION C







### FEATURES CAMDEN

Open Concept Floor Plan Spacious Great Room Island in Kitchen Walk-In Pantry Range with Hood Spacious Walk-In Closet in Owners Suite Dual Vanities in Owners Suite

\* Features listed above may not be all standard options. Upgraded options are at additional costs. Features are subject to change without notice.