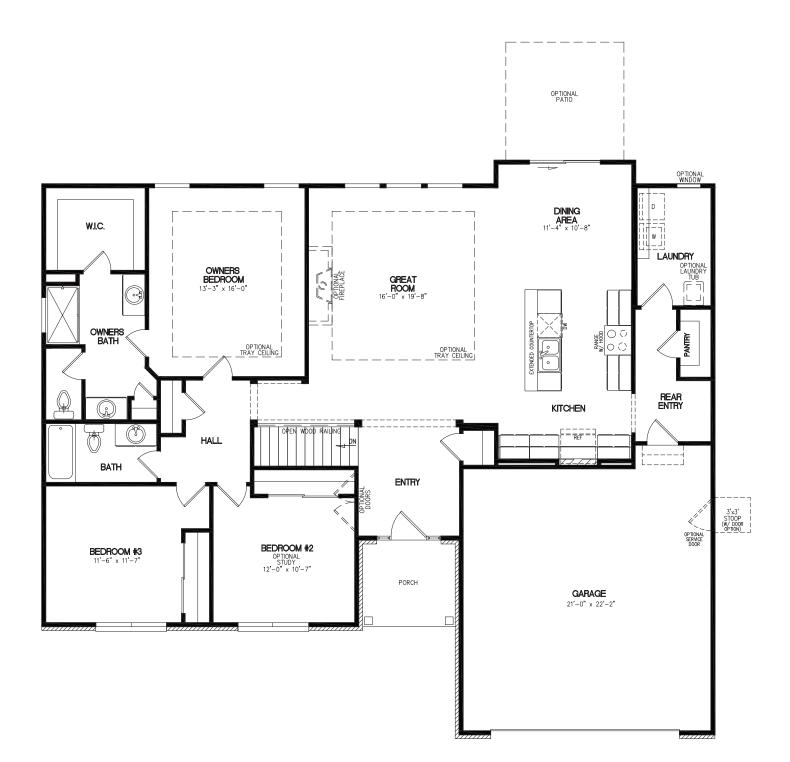

## **FLOOR PLAN**

### FEATURES CAMDEN

Open Concept Floor Plan Spacious Great Room Island in Kitchen Walk-In Pantry Range with Hood Spacious Walk-In Closet in Owners Suite Dual Vanities in Owners Suite

\* Features listed above may not be all standard options. Upgraded options are at additional costs. Features are subject to change without notice.