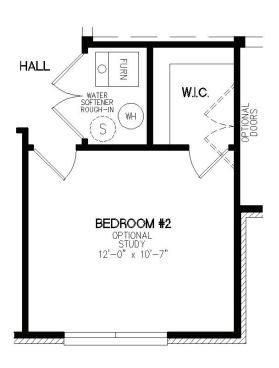

OBERER HOMES

# CAMDEN

#### RANCH | 3 BEDROOMS | 2 BATHS 2 CAR GARAGE | 1,813 SQUARE FEET



**Oberer Companies** 3445 Newmark Drive Miamisburg, Ohio 45342 Phone: 937.531.5505 Fax: 937.278.6334 obererhomes.com

© Oberer Residential Construction, Ltd., 02/2025



## **FLOOR PLAN**



### **OPTIONS**



OPTION GARDEN BATH



OPTION UTILITY LOCATION ON SLAB

### **ELEVATIONS**

#### ELEVATION A

#### ELEVATION B



#### ELEVATION C







### FEATURES CAMDEN

Open Concept Floor Plan Spacious Great Room Island in Kitchen Walk-In Pantry Range with Hood Spacious Walk-In Closet in Owners Suite Dual Vanities in Owners Suite

\* Features listed above may not be all standard options. Upgraded options are at additional costs. Features are subject to change without notice.